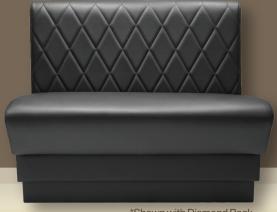

\*Shown with Diamond Back

Back: Standard Plain Vinyl, Additional Cost For

Alternative Style Choices

Back Side Panel: Upholstered In Matching Vinyl

Outside Back: Upholstered In Matching Vinyl

Head Rest: Recommended 6" Height Seat: Upholstered In Matching Vinyl