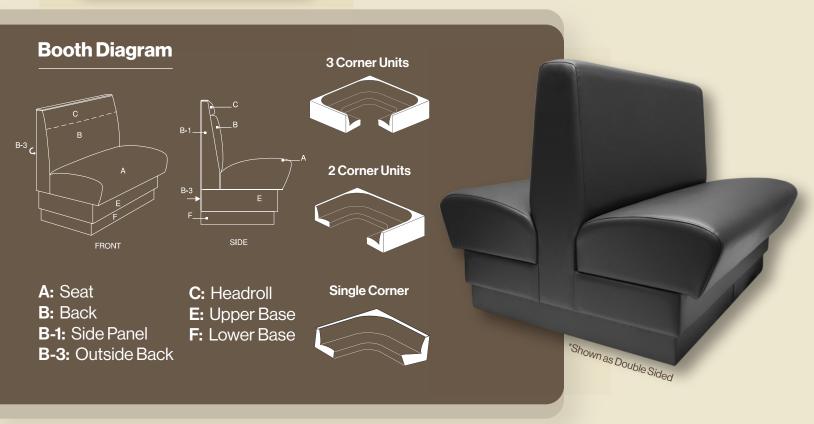

Quick-Ship Booths can be configured to achieve many layouts such as corner or U-Booths. With our extensive experience, we will advise on the best layout(s) to suit your individual space. Our commitment extends to delivering premium American-made furniture of the utmost quality. With an industry-leading 5-year warranty on frames and springs, we ensure long-lasting satisfaction of our products.

## **Dimensions**

30", 48", 60" or 72" Length 36" or 42" Height 18" Seating Height 24" Depth 18" Seating Depth

Industry's best! Furniture grade plywood frame, high-density CAL 117 certified foam with available quality springs in seats for comfort.

\*Shown with Diamond Back

Back: Standard Plain Vinyl, Additional Cost For

Alternative Style Choices

Back Side Panel: Upholstered In Matching Vinyl

Outside Back: Upholstered In Matching Vinyl

Head Rest: Recommended 6" Height Seat: Upholstered In Matching Vinyl

**Upper Base:** Upholstered To Match Seat Vinyl

Lower Base: Standard Black Vinyl

\*Shown with Channel Back