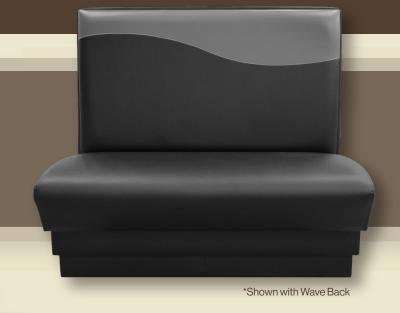

## **Quick-Ship Booths**

Offering quality commercial-grade booths for restaurants, clubs, healthcare, and institutional customers since 1936.

Starting at

\$598

48"L Plain Booth

·Shown with Pulled In Buttor

\*Shown with Diamond Back

Back: Standard Plain Vinyl, Additional Cost For

Alternative Style Choices

Back Side Panel: Upholstered In Matching Vinyl

Outside Back: Upholstered In Matching Vinyl

Head Rest: Recommended 6" Height Seat: Upholstered In Matching Vinyl