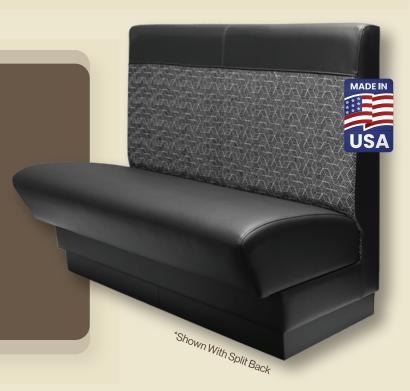

\*Shown with Diamond Back

Back: Standard Plain Vinyl, Additional Cost For

Alternative Style Choices

Back Side Panel: Upholstered In Matching Vinyl

Outside Back: Upholstered In Matching Vinyl

Head Rest: Recommended 6" Height Seat: Upholstered In Matching Vinyl